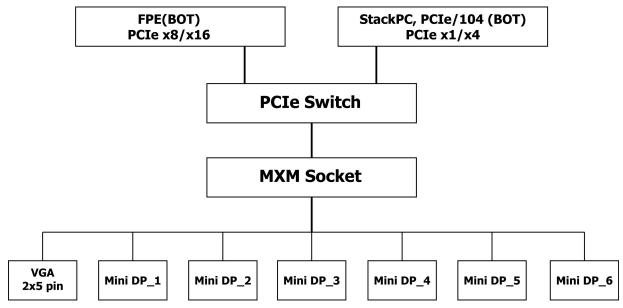

## Block Diagram

#### Specifications

| Bus Type          | PCI-Express 3.0/2.0                                                                                                |
|-------------------|--------------------------------------------------------------------------------------------------------------------|
| Supported Modules | MXM 3.0 and 3.1 compliant Graphic card                                                                             |
| Ю                 | 6 x DisplayPort (Molex 501190-3017)<br>1 x VGA (2x5 pin header) 1 x Fan Power<br>(3 pins)                          |
| Board Information | Board Dimensions: 95.9 mm x 115.6 mm<br>Stack Direction: UP (One way)<br>Support Form Factor: StackPC and PCIe/104 |