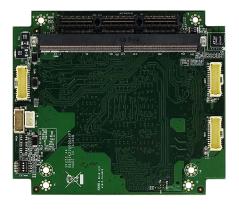

# SK220

PCIe104-FPE MXM Graphic Card Carrier Module

#### Specifications

| Bus Type          | PCI-Express 3.0/2.0                                                                                                |
|-------------------|--------------------------------------------------------------------------------------------------------------------|
| Supported Modules | MXM 3.0 and 3.1 compliant Graphic card                                                                             |
| Ю                 | 6 x DisplayPort (Molex 501190-3017)<br>1 x VGA (2x5 pin header) 1 x Fan Power<br>(3 pins)                          |
| Board Information | Board Dimensions: 95.9 mm x 115.6 mm<br>Stack Direction: UP (One way)<br>Support Form Factor: StackPC and PCIe/104 |