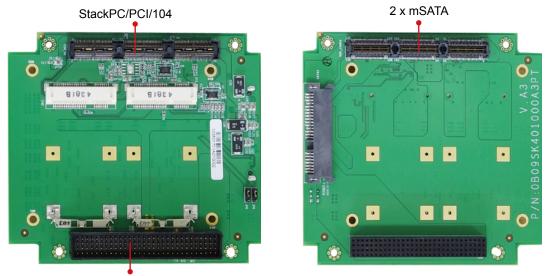

#### Product Overview

SK401 is a PCle/104 (StackPC) peripheral module designed for stacking system, expanding extra storage. The storage carrier can support either with two mSATA modules or one mSATA with one 2.5" SSD which can be stacked with other PCl/104 Express, PCle/104, PCl/104 and StackPC modules. The mSATA signal is transferred by PCle/104 connector, however the board itself also carries PCl/104 interface to cater different expansion slot and create another stackable criteria.

### Main Features

- StackPC form factor
- PCle/104 stackable bus structure
- Supports 1 x 2.5" SSD
- Supports 2 x mSATA SSD slot, compatible with JEDEC MO-300B
- SATAII interface supports 1.5Gbps/3.0Gbps
- Reserve PCI/104 connector for different stacking criteria
- Extended temperature -40 to 85°C

## Specifications

| Storage Capacity      | 4GB to 512GB                                                    |
|-----------------------|-----------------------------------------------------------------|
| Flash Type            | SLC/ MLC/ iSLC                                                  |
| Host Interface        | PCIe/104 bus (Type2)                                            |
|                       | (PCI/104 bus is also available for different stacking criteria) |
| SSD Slots             | 1 x 2.5" SSD, 2 x mSATA                                         |
| Cable-free            | SATA signals from PCIe/104                                      |
| Operating Temperature | Extended Temperature -40 to 85°C                                |
| Dimension             | 95 x 109mm                                                      |