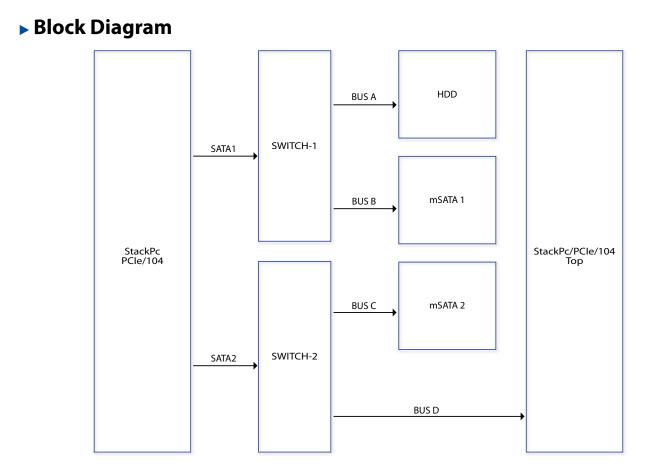

#### Product Overview

SK401 is a PCle/104 (StackPC) peripheral module designed for stacking system, expanding extra storage. The storage carrier can support either with two mSATA modules or one mSATA with one 2.5" SSD which can be stacked with other PCl/104 Express, PCle/104, PCl/104 and StackPC modules. The mSATA signal is transferred by PCle/104 connector, however the board itself also carries PCl/104 interface to cater different expansion slot and create another stackable criteria.

The storage module goes with standard mSATA ports which can replace any other mSATA storage devices. Combining with mSATA SSD modules can directly expand larger capacity to reinforce storage and performance. SK401 provides the power to 2.5" SSD which allows the users to assemble easily with embedded system. SK401 can not only be available as an independent mSATA SSD carrier but also as a complete storage solution.

## Specifications

| Storage Capacity      | 4GB to 512GB                                                    |
|-----------------------|-----------------------------------------------------------------|
| Flash Type            | SLC/ MLC/ iSLC                                                  |
| Host Interface        | PCIe/104 bus (Type2)                                            |
|                       | (PCI/104 bus is also available for different stacking criteria) |
| SSD Slots             | 1 x 2.5" SSD, 2 x mSATA                                         |
| Cable-free            | SATA signals from PCIe/104                                      |
| Operating Temperature | Extended Temperature -40 to 85°C                                |
| Dimension             | 95 x 109mm                                                      |